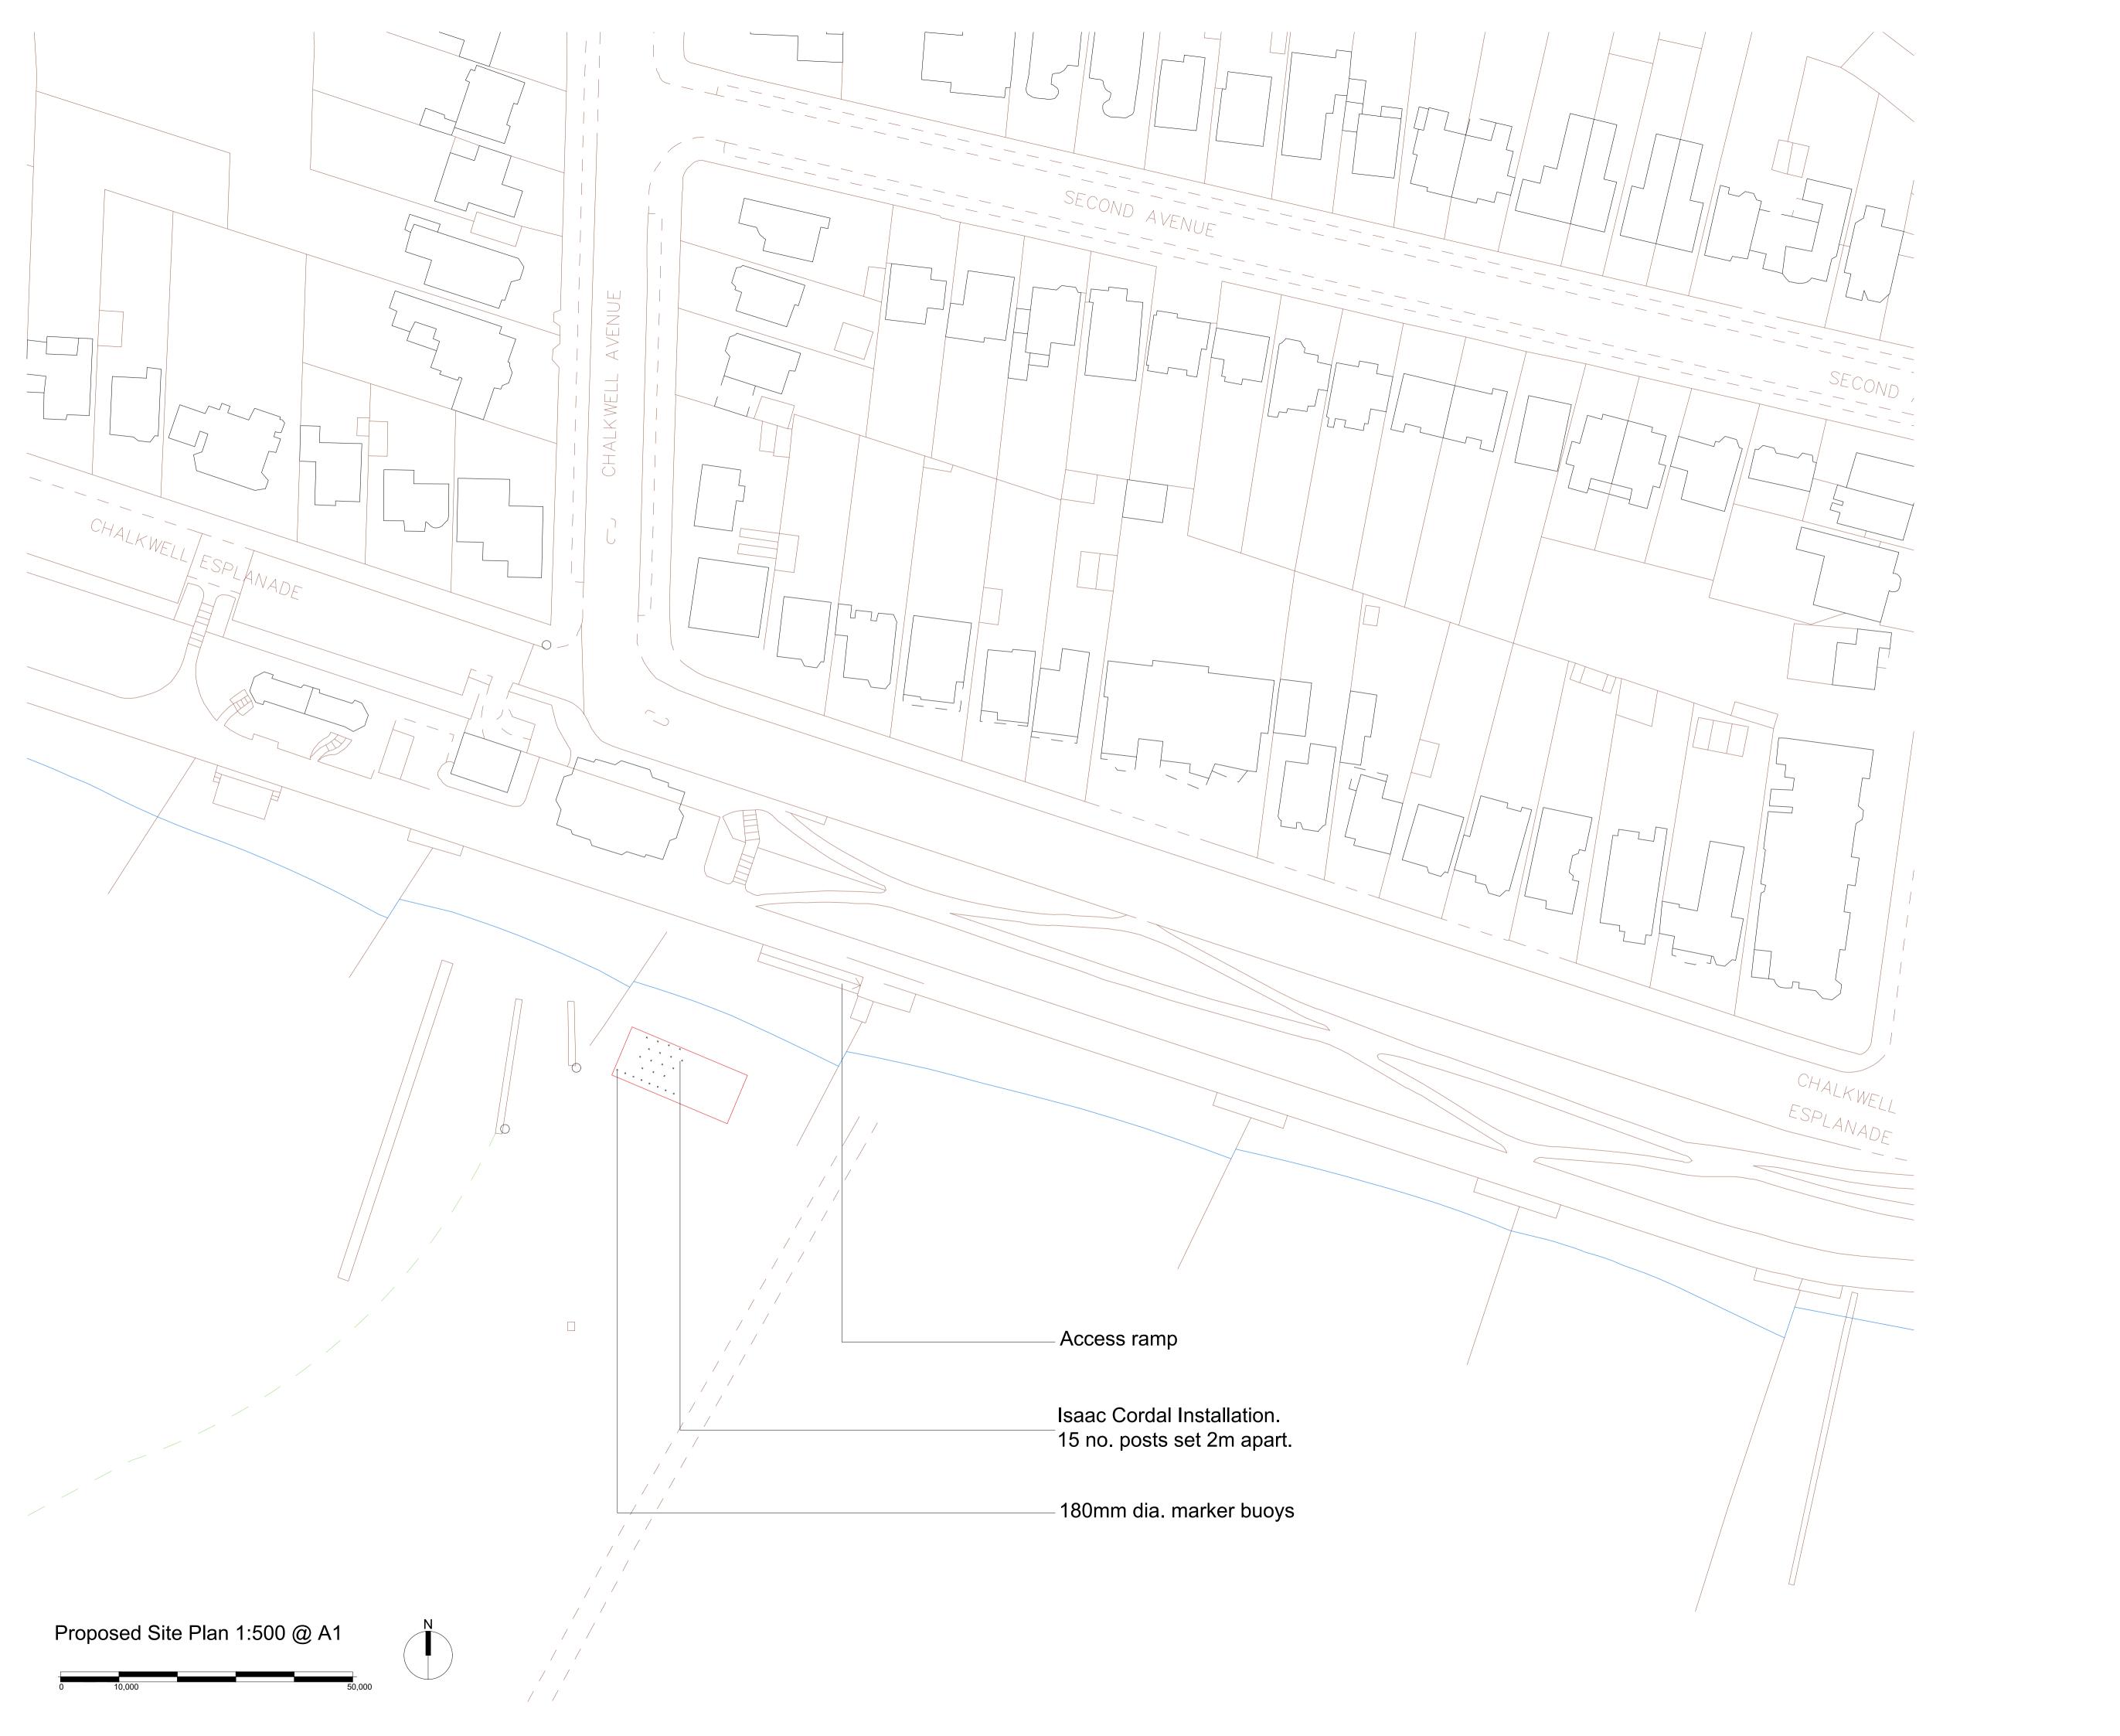

Stage:
Planning

Metal

roject:

Chalkwell Beach Foreshore
Southend on Sea

Drawing Title:

wing no:

596-P12

Project no: 596 Chkd by: SK